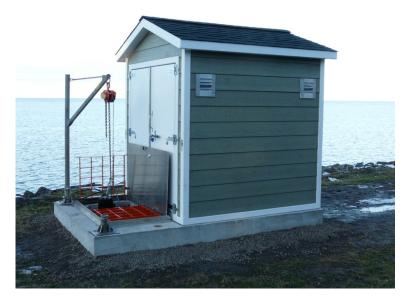

#### **Housing:**

Standard equipment to consist of a heated and weather proof fibreglass enclosure that is esthetically suitable for residential area. (Industrial exterior finish also available)

The enclosure is divided in two separate rooms: a section limited to mechanical equipment and pump junction boxes and a "WALK-IN" section that houses all the electrical panels and controls.

The pre-packaged system also includes a pre-cast concrete cover c/w an aluminium access frame and safety grating.

The entire structure is selfbalancing on the wet well and requires no extra foundation.

Available in 6', 7' and 8' diameter wet well. Adaptable to existing structures and various submersible pump manufacturers.

by DENYG Mechanical

In collaboration with:

Delivery and installation included!

info@denyg.com