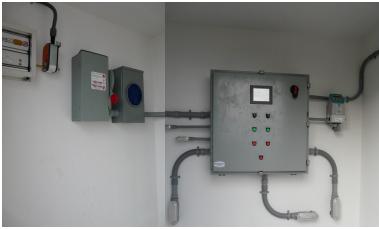

### **Electrical and Controls:**

Standard equipment to consist of power entrance, distribution, heating and ventilation.

Pump control panel for operation and monitoring.

All necessary piping and junction boxes for easy pump removal when required.