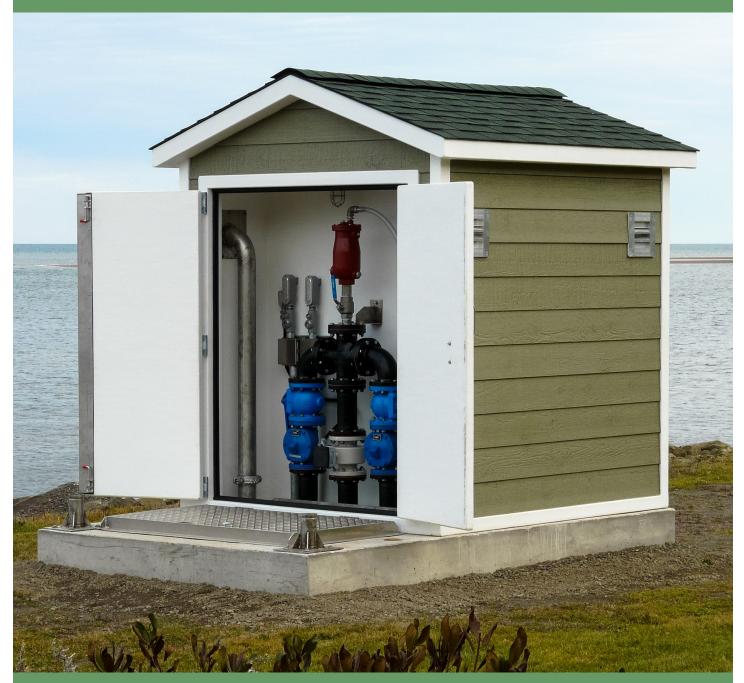

#### **Mechanical:**

Standard equipment to consist of check valves, plug valves, air release valve, flow meter, venting and all necessary piping and accessories.

Standard access hatch c/w safety grating for pump removal and wet well access.

#### **Housing:**

Standard equipment to consist of a heated and weather proof fibreglass enclosure that is esthetically suitable for residential area. (Industrial exterior finish also available)

The enclosure is divided in two separate rooms: a section limited to mechanical equipment and pump junction boxes and a "WALK-IN" section that houses all the electrical panels and controls.

The pre-packaged system also includes a pre-cast concrete cover c/w an aluminium access frame and safety grating.

The entire structure is selfbalancing on the wet well and requires no extra foundation.