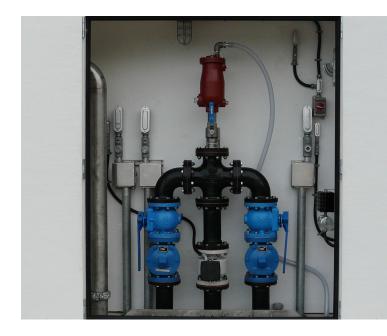

#### **Mechanical:**

Standard equipment to consist of check valves, plug valves, air release valve, flow meter, venting and all necessary piping and accessories.

Standard access hatch c/w safety grating for pump removal and wet well access.

### **Electrical and Controls:**

Standard equipment to consist of power entrance, distribution, heating and ventilation.

Pump control panel for operation and monitoring.

All necessary piping and junction boxes for easy pump removal when required.