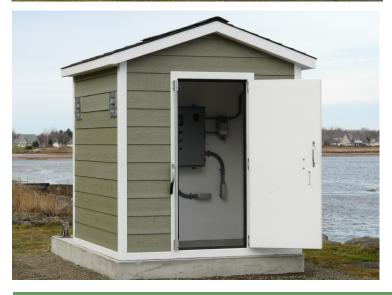

### **Electrical and Controls:**

Standard equipment to consist of power entrance, distribution, heating and ventilation.

Pump control panel for operation and monitoring.

All necessary piping and junction boxes for easy pump removal when required.

#### **Housing:**

Standard equipment to consist of a heated and weather proof fibreglass enclosure that is esthetically suitable for residential area. (Industrial exterior finish also available)

The enclosure is divided in two separate rooms: a section limited to mechanical equipment and pump junction boxes and a "WALK-IN" section that houses all the electrical panels and controls.