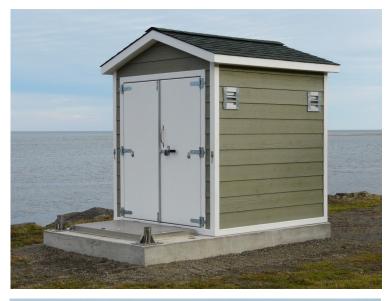

#### **Housing:**

Standard equipment to consist of a heated and weather proof fibreglass enclosure that is esthetically suitable for residential area. (Industrial exterior finish also available)

The enclosure is divided in two separate rooms: a section limited to mechanical equipment and pump junction boxes and a "WALK-IN" section that houses all the electrical panels and controls.