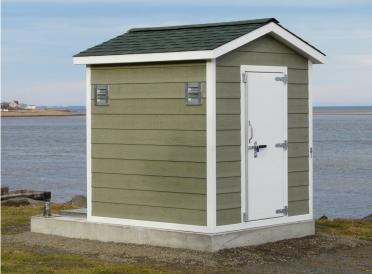

#### **Housing:**

Standard equipment to consist of a heated and weather proof fibreglass enclosure that is esthetically suitable for residential area. (Industrial exterior finish also available)

The enclosure is divided in two separate rooms: a section limited to mechanical equipment and pump junction boxes and a "WALK-IN" section that houses all the electrical panels and controls.